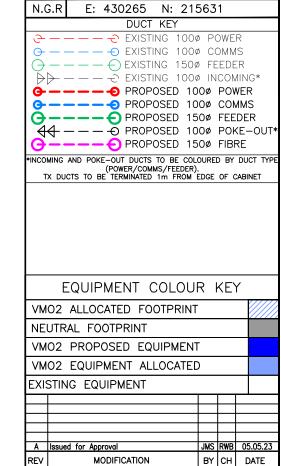

N.G.R E: 430265 N: 215631

DIRECTIONS TO SITE: HEAD SOUTH ON M40, AT JUNCTION 9, USE THE LEFT 2 LANES TO TAKE THE A41/A34 EXIT TO OXFORD/NEWBURY, AT WENDLEBURY INTERCHANGE, TAKE THE 3RD EXIT ONTO A34, TAKE THE B4027 EXIT TOWARDS BLETCHINGDON/HEATHFIELD/ISLIP, TURN LEFT ONTO B4027, CONTINUE ONTO STATION RD/A4095