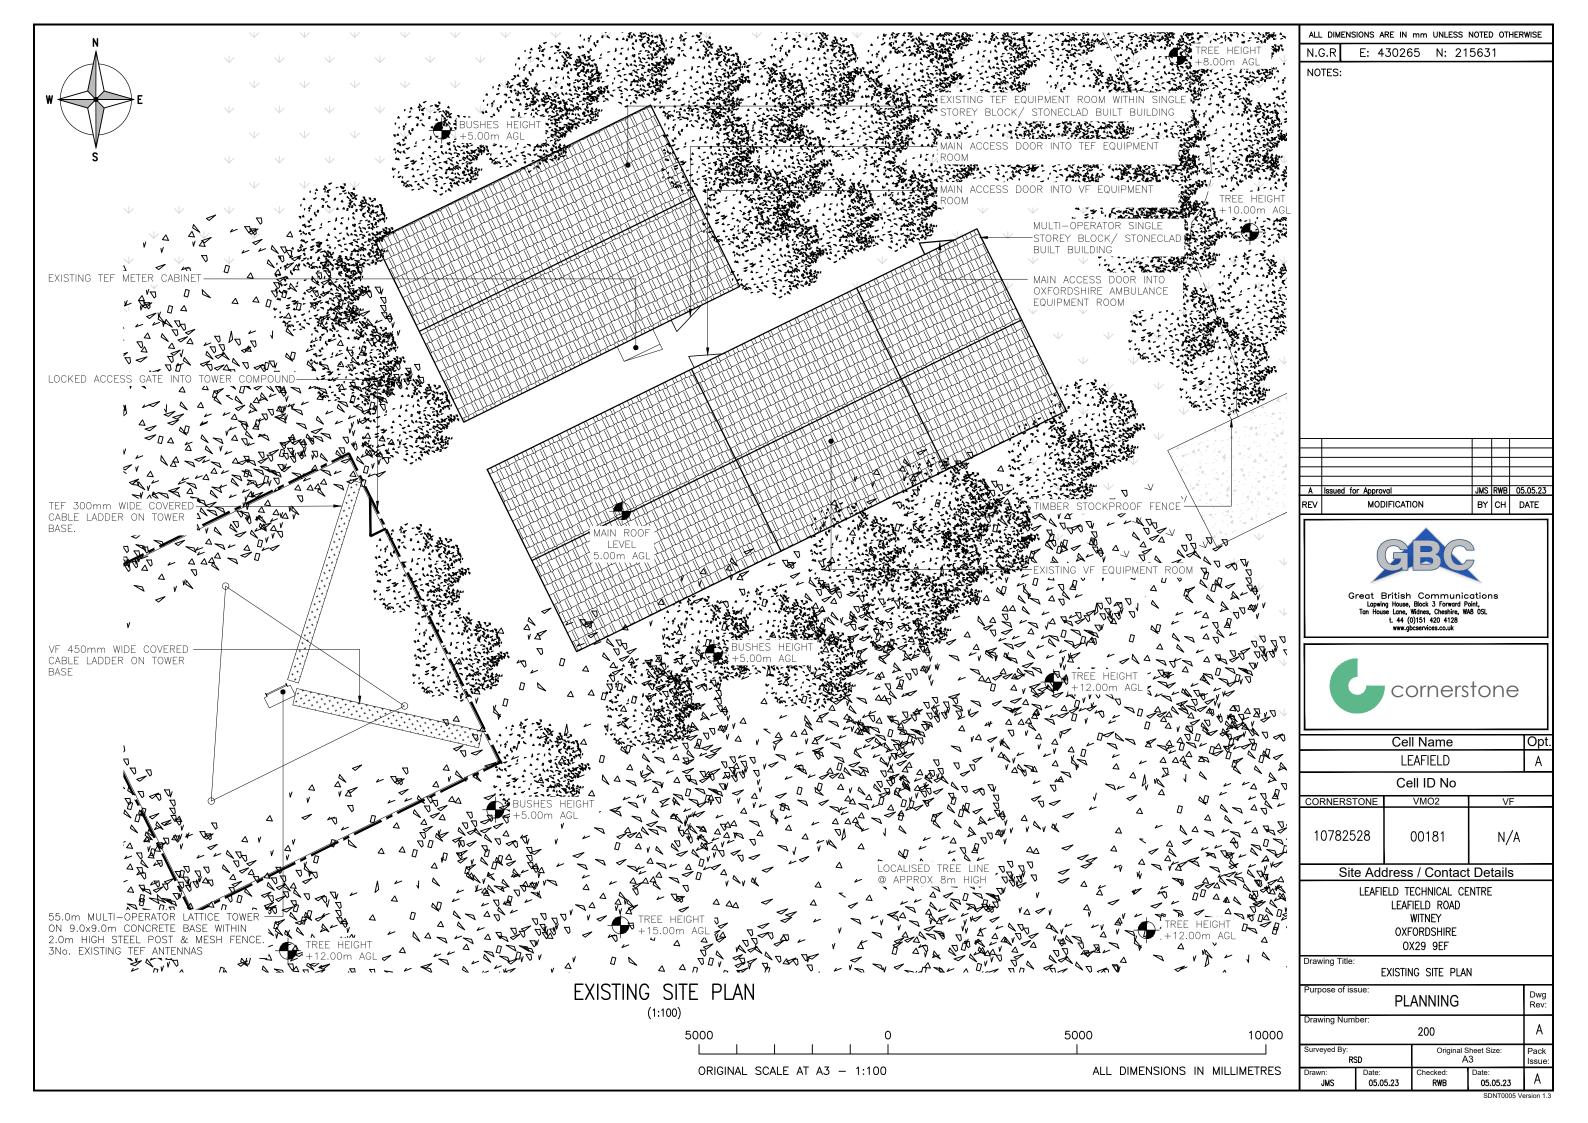

## LEAFIELD TECHNICAL CENTRE LEAFIELD ROAD WITNFY

WITNEY OXFORDSHIRE OX29 9EF

Drawing Title:

EQUIPMENT LAYOUT

| ·                          |            |                      |          |             |  |
|----------------------------|------------|----------------------|----------|-------------|--|
| Purpose of issue: PLANNING |            |                      |          | Dwg<br>Rev: |  |
| Drawing Number:            |            |                      |          |             |  |
| 401                        |            |                      |          | Α           |  |
| Surveyed By:               |            | Original Sheet Size: |          | Pack        |  |
| RSD                        |            | A3                   |          | Issue:      |  |
| Drawn:                     | Date:      | Checked:             | Date:    | _           |  |
| .IMS                       | I 05 05 23 | I RWR                | 05 05 23 | _ ^         |  |