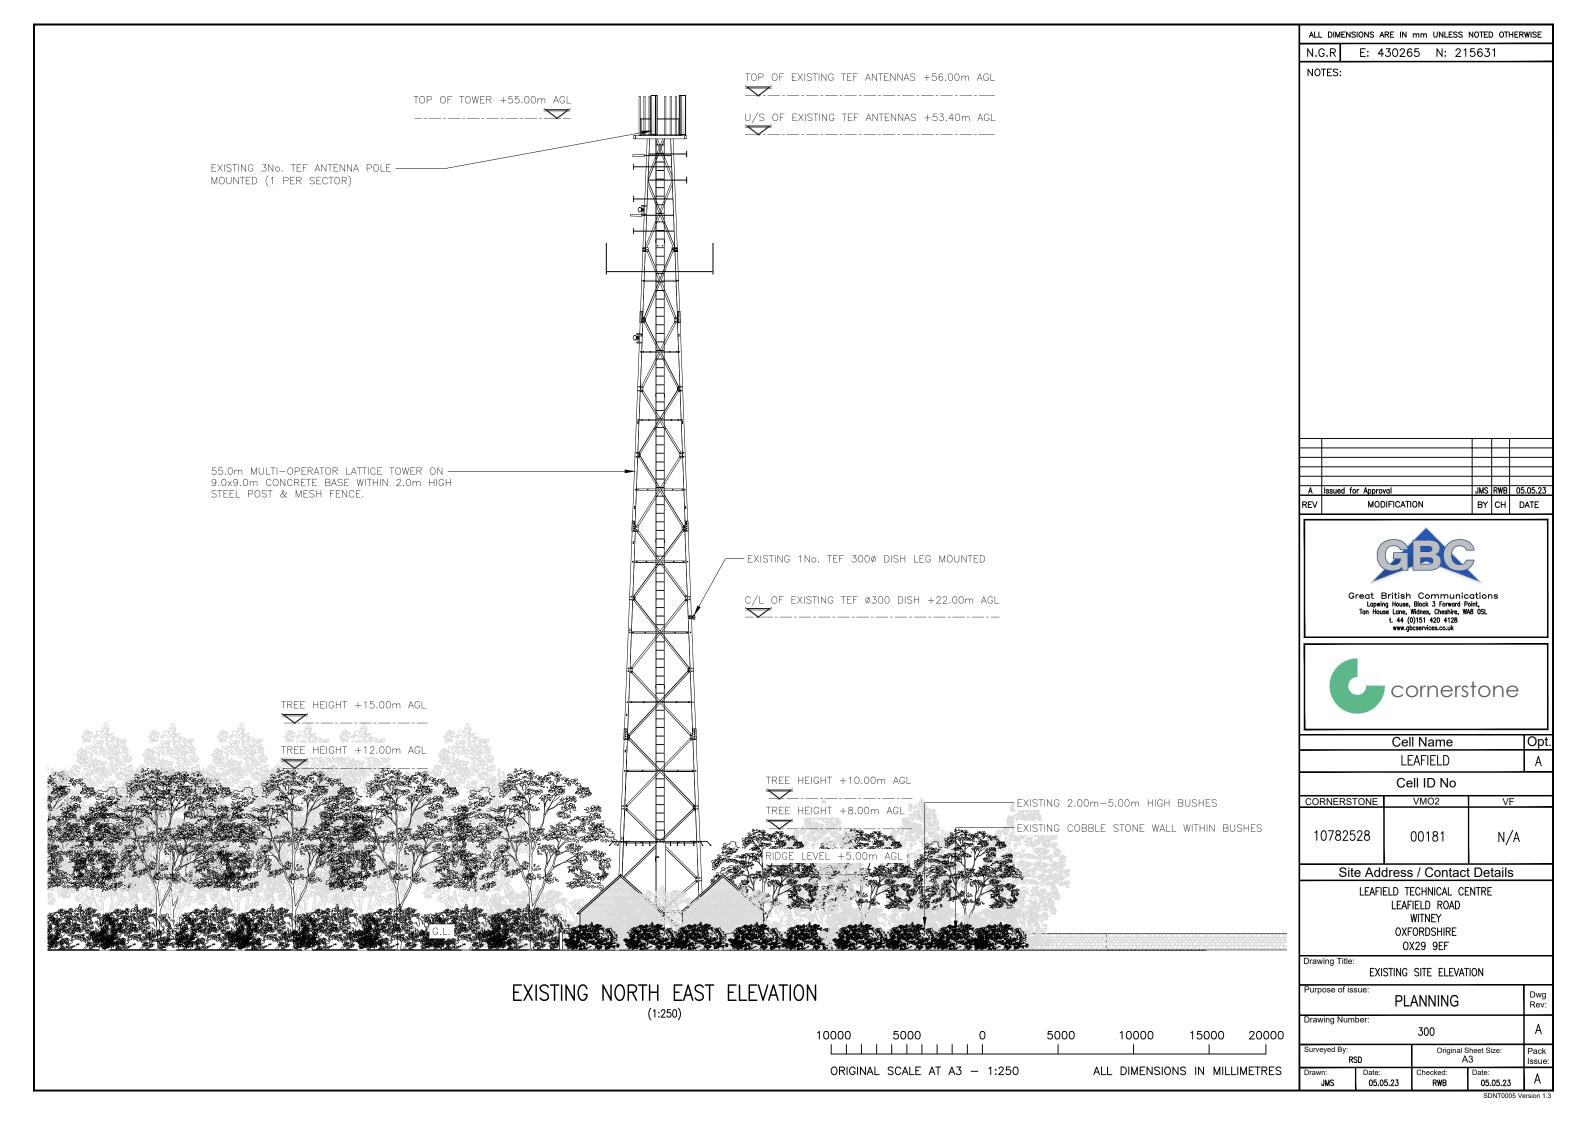

N.G.R E: 430265 N: 215631

DIRECTIONS TO SITE: HEAD SOUTH ON M40, AT JUNCTION 9, USE THE LEFT 2 LANES TO TAKE THE A41/A34 EXIT TO OXFORD/NEWBURY, AT WENDLEBURY INTERCHANGE, TAKE THE 3RD EXIT ONTO A34, TAKE THE B4027 EXIT TOWARDS BLETCHINGDON/HEATHFIELD/ISLIP, TURN LEFT ONTO B4027, CONTINUE ONTO STATION RD/A4095