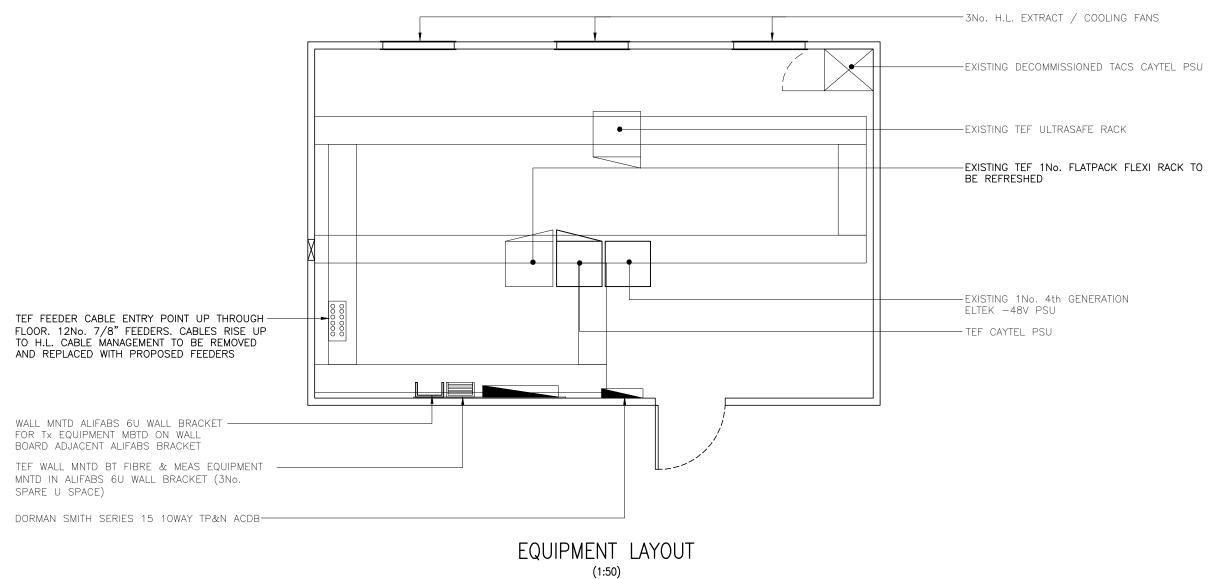

## LEAFIELD TECHNICAL CENTRE LEAFIELD ROAD WITNFY

WITNEY OXFORDSHIRE OX29 9EF

Drawing Title:

EQUIPMENT LAYOUT

| ·                          |            |                      |          |             |  |
|----------------------------|------------|----------------------|----------|-------------|--|
| Purpose of issue: PLANNING |            |                      |          | Dwg<br>Rev: |  |
| Drawing Number:            |            |                      |          |             |  |
| 401                        |            |                      |          | Α           |  |
| Surveyed By:               |            | Original Sheet Size: |          | Pack        |  |
| RSD                        |            | A3                   |          | Issue:      |  |
| Drawn:                     | Date:      | Checked:             | Date:    | _           |  |
| .IMS                       | I 05 05 23 | I RWR                | 05 05 23 | _ ^         |  |