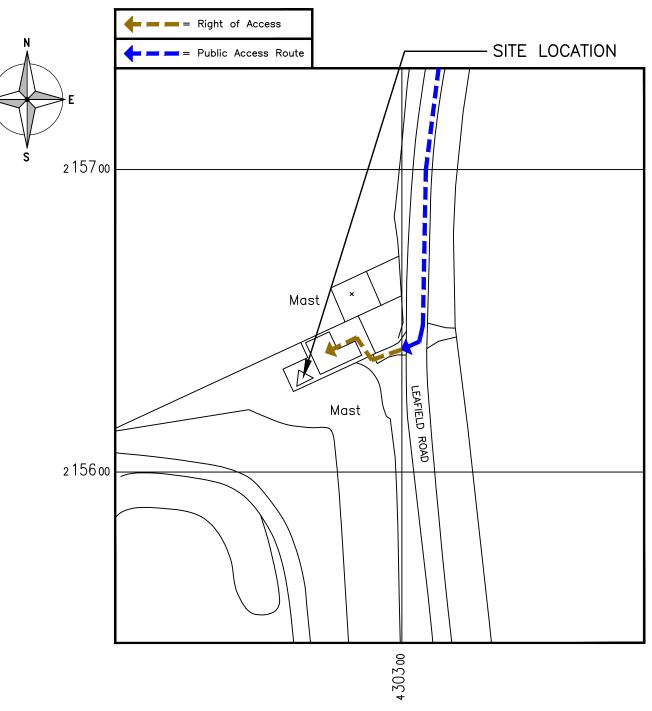

## **DETAILED SITE LOCATION**

(Scale 1:1250)

Based upon Ordnance Survey map extract with the permission of the Controller of His Majesty's Stationery Office.

Crown copyright.

Licence No. 100022423

ALL DIMENSIONS ARE IN mm UNLESS NOTED OTHERWISE

N.G.R E: 430265 N: 215631

DIRECTIONS TO SITE: HEAD SOUTH ON M40, AT JUNCTION 9, USE THE LEFT 2 LANES TO TAKE THE A41/A34 EXIT TO OXFORD/NEWBURY, AT WENDLEBURY INTERCHANGE, TAKE THE 3RD EXIT ONTO A34, TAKE THE B4027 EXIT TOWARDS BLETCHINGDON/HEATHFIELD/ISLIP, TURN LEFT ONTO B4027, CONTINUE ONTO STATION RD/A4095