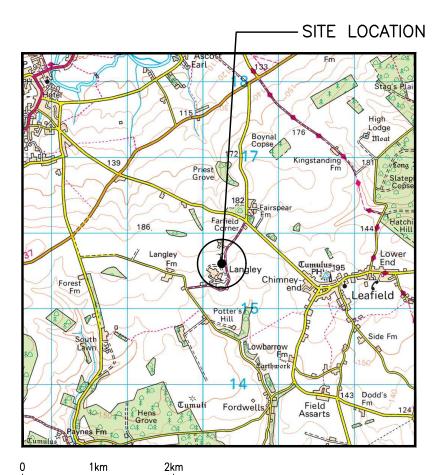

## SITE LOCATION

Scale

(Scale 1:50000)

Ordnance Survey map extract based upon Landranger map series with the permission of the controller of His Majesty's Stationery Office Licence No. 0100022423 Crown copyright.