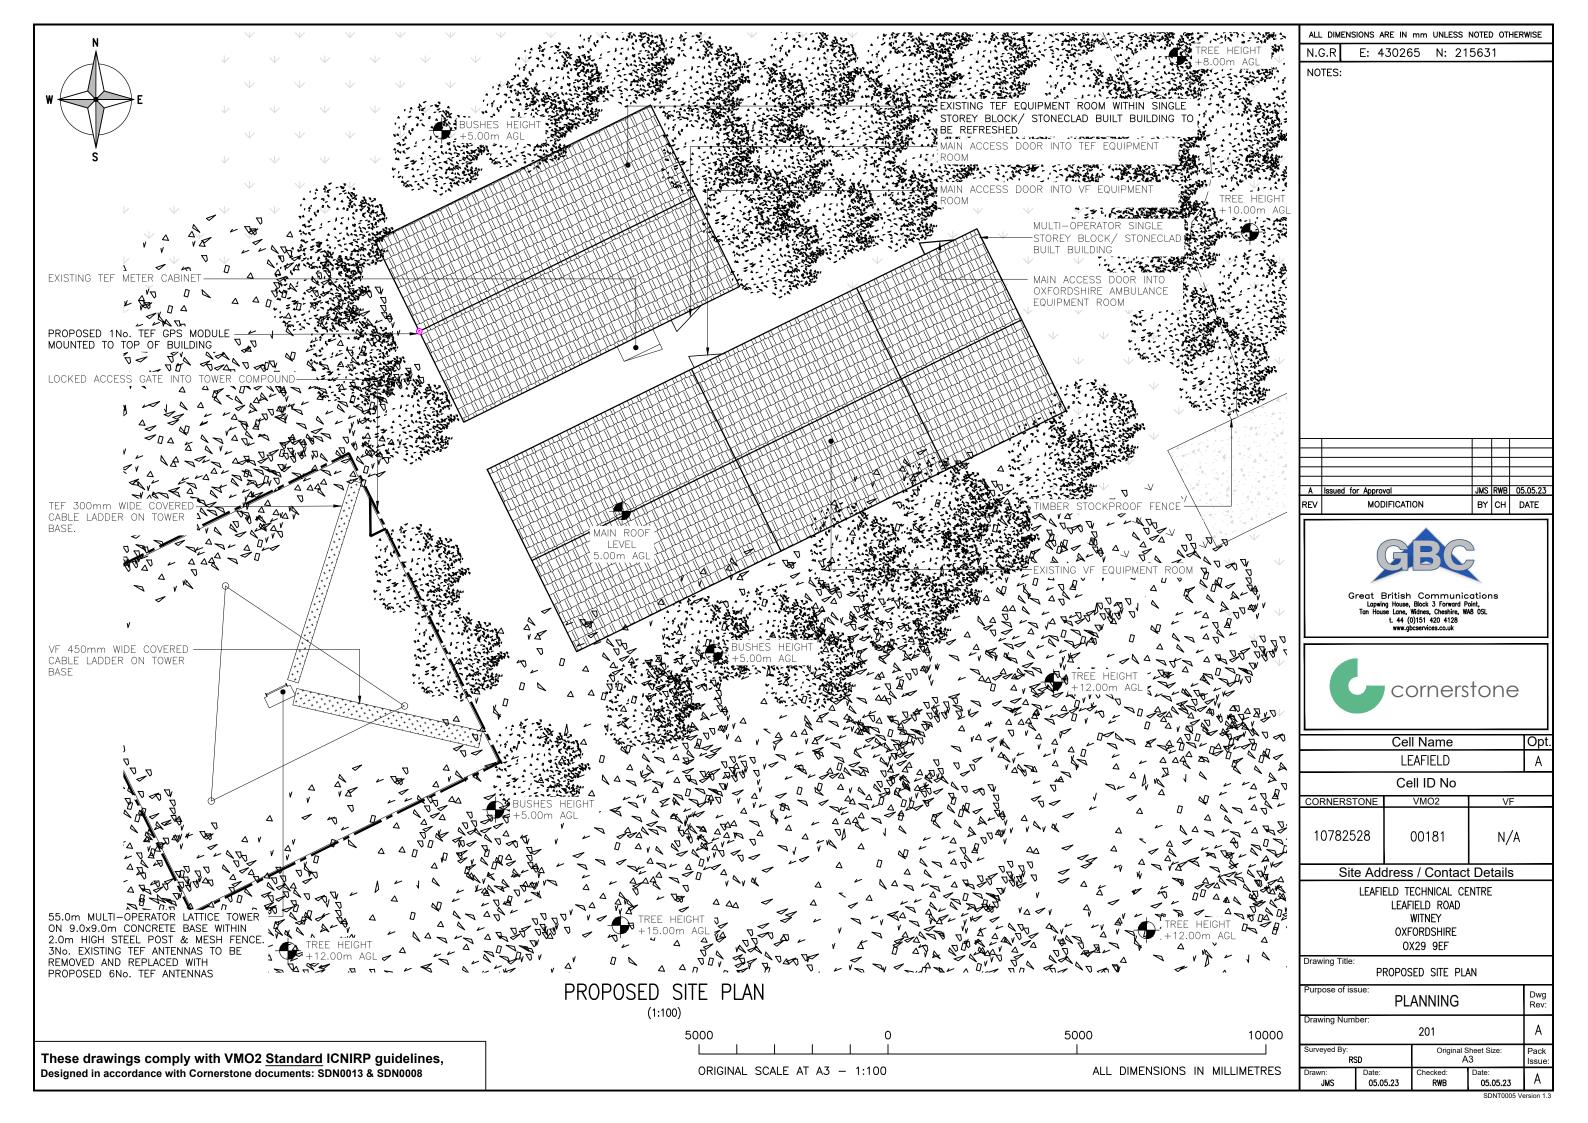

## **DETAILED SITE LOCATION**

(Scale 1:1250)

Based upon Ordnance Survey map extract with the permission of the Controller of His Majesty's Stationery Office.

Crown copyright.

Licence No. 100022423

ALL DIMENSIONS ARE IN mm UNLESS NOTED OTHERWISE

N.G.R E: 430265 N: 215631

DIRECTIONS TO SITE: HEAD SOUTH ON M40, AT JUNCTION 9, USE THE LEFT 2 LANES TO TAKE THE A41/A34 EXIT TO OXFORD/NEWBURY, AT WENDLEBURY INTERCHANGE, TAKE THE 3RD EXIT ONTO A34, TAKE THE B4027 EXIT TOWARDS BLETCHINGDON/HEATHFIELD/ISLIP, TURN LEFT ONTO B4027, CONTINUE ONTO STATION RD/A4095

CONTINUE TO FOLLOW A4095, CONTINUE ONTO B4027, TURN RIGHT ONTO BANBURY RD/A4260.

RD/A4260,
TURN LEFT ONTO B4027, TURN LEFT ONTO
STRATFORD LN, TURN LEFT TOWARDS A44,
TURN RIGHT ONTO A44, TURN LEFT ONTO
B4437, TURN RIGHT TO STAY ON B4437,
CONTINUE ONTO STURT RD/B4022, CONTINUE
TO FOLLOW B4022, CONTINUE STRAIGHT ONTO
NINE ACRES LN/B4437, TURN
TURN LEFT ONTO THAMES ST/B4437, TURN

TURN LEFT ONTO THAMES ST/B4437, TURN LEFT, TURN LEFT ONTO LEAFIELD RD, TURN RIGHT

DESTINATION WILL BE ON THE RIGHT

NOTES:

| A   | Issued for Approval | JMS | RWB | 05.05.23 |
|-----|---------------------|-----|-----|----------|
| REV | MODIFICATION        | BY  | СН  | DATE     |
|     |                     |     |     |          |